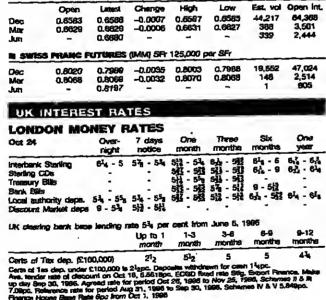

,1 167,4 20.99 11.28 12.91 4.325 10.80 0.431 3.856 10.20 4.288 5.137 10 5.235 10.48 4.865 6.583 5.535 8.259 4,010 2,156 2,447 0,825 2,024 0,082 0,737 1,949 0,961 1,910 1 2,002 0,935 1,256 1,158 359.8 183.4 219.5 74.12 181.6 7.385 68.08 174.9 73.49 73.49 171.4 89.71 179.5 (BIFr) 100 (DKr) 53.75 1,981 1,065 1,209 0,406 1 0,041 0,364 0,465 0,465 0,445 0,465 0,462 0,621 0,621 0,762 4872 2619 2972 1004 2459 100. 894.9 2368 895.1 1192 2321 1215 2432 1136 1528 1354 486,6 263,2 296,7 100,9 247,1 10,05 89,92 238,0 100, 119,9 233,2 122,1 244,4 114,2 153,5 136,1 193,4 German Ireland Italy Nethark Nerway Portugai Spala Sweden Switzed UK Canada US Japan EGU (E) 20.43 (E) 20.43 (Pb) 24.47 (SK) 47.63 (SF) 24.94 (C) 49.92 (C) 23.32 0.409 0.490 0.954 0.500 1 0.467 83.89 112.6 100. 142.1 0.528 0.557 0.791



Latest Change High 0.6588 -0.0007 0.6587

D-MARK FUTURES (IMM) DM 125,000 per DM

| 98,94<br>98,75 | Sett price<br>93,91<br>93,73 | -0.02<br>-0.02                                                                                         | 93.94                                                                                                                | 93.90                                                                                                                                                                      | 8609                                                                                                                                                                                                    | 95208